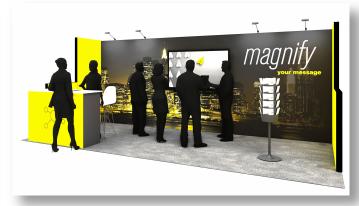

## exhibit collection

Our modern portfolio of streamlined rental exhibits is designed to simplify planning and cultivate engagement. Available in 10'x10', 10'x20', 20'x20' and 20'x30' configurations, each package comes equipped with booth structure, flooring, and customizable graphics – created by your designer or ours.