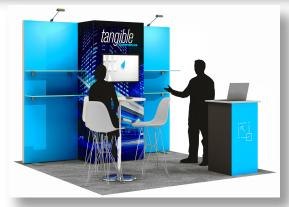

## exhibit collection

Our modern portfolio of streamlined rental exhibits is designed to simplify planning and cultivate engagement. Available in 10'x10', 10'x20', 20'x20' and 20'x30' configurations, each package comes equipped with booth structure, flooring, and customizable graphics – created by your designer or ours.