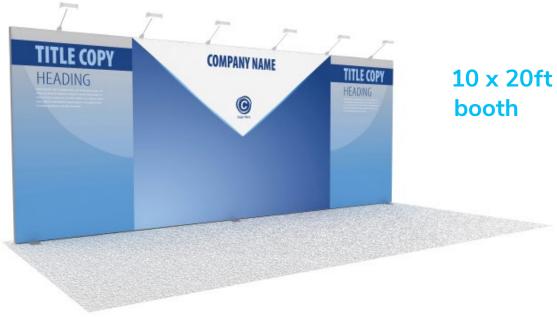

## Package 3 10 x 20ft Booth

Make this booth space your own by proudly displaying your message on all interior panels of this fabric exhibit.

#### **Exhibit features:**

- Modular structure with PVC panel inserts
- Fabric graphics for all interior panels which are yours to keep after the show
- Classic carpet
- Four light fixtures with electric (for light fixtures only)

#### Services included:

- Exhibit installation and dismantle
- First night vacuuming
- Material handling for exhibit structure only