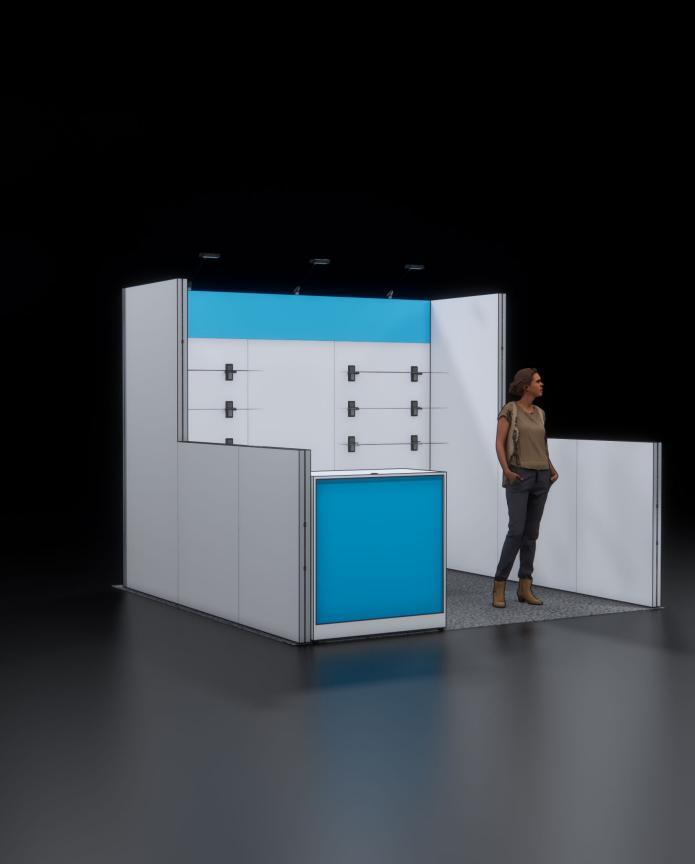

## Package 2 10 x 10ft Booth

Draw attention to your products to attract attendees and bring your brand to life.

#### **Exhibit features:**

- Modular structure with PVC panel inserts
- Header and cabinet graphics
- One reception cabinet 39in wide x 40in tall
- Classic carpet
- Six shelves mounted as shown with a 20lb. max weight per shelf
- Three light fixtures with electric (for light fixtures only)

#### Services included:

- Exhibit installation and dismantle
- First night vacuuming
- Material handling for exhibit structure only