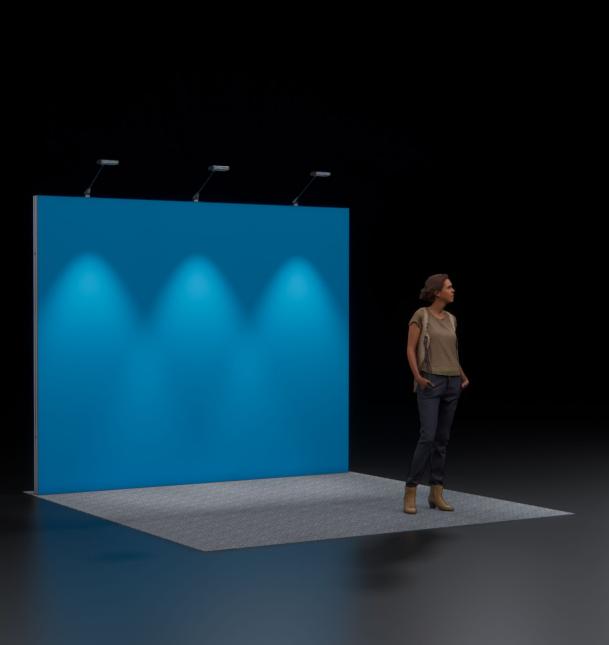

# **Fabric backwall**

These fabric backwalls provide the perfect blank slate to bring your brand to life. The best part is that you own the fabric graphics after the show!

# **10 x 10ft** booth

## **Exhibit Features**

- Custom fabric graphic with zippered carrying case (fabric graphic purchased to keep)
- Rental frame, a 100% recyclable structure
- Classic carpet
- Light fixtures with electric (for light fixtures only)

## Services included

- Exhibit installation and dismantle
- First night vacuuming
- Material handling for exhibit structure only