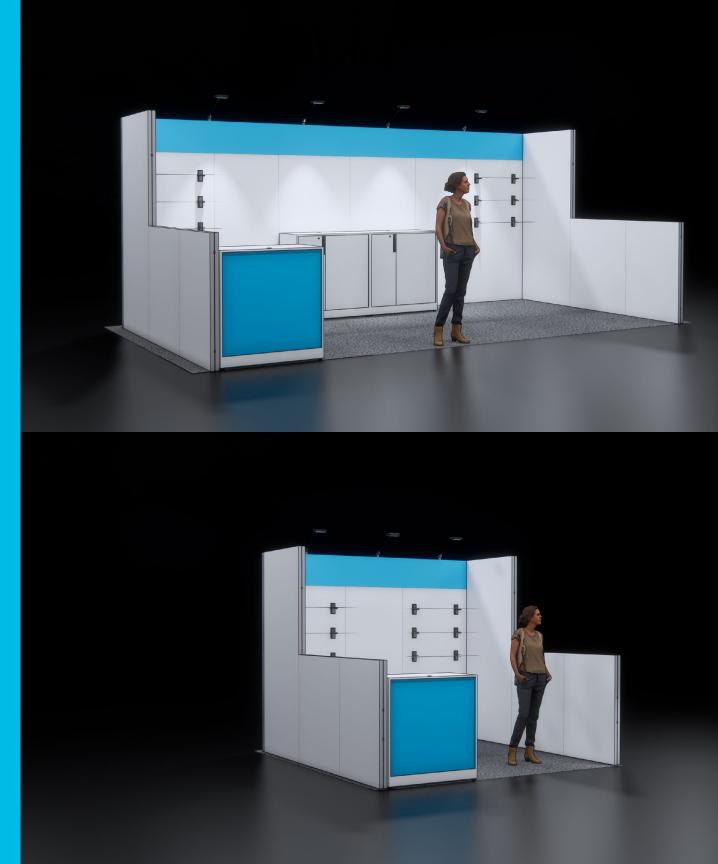

## Package 2 10 x 10ft Booth

Draw attention to your products to attract attendees and bring your brand to life.

#### **Exhibit features:**

- Modular structure with PVC panel inserts
- Header and cabinet graphics
- One reception cabinet 39in wide x 40in tall
- Classic carpet
- Six shelves mounted as shown with a 20lb. max weight per shelf
- Three light fixtures with electric (for light fixtures only)

#### Services included:

- Exhibit installation and dismantle
- First night vacuuming
- Material handling for exhibit structure only