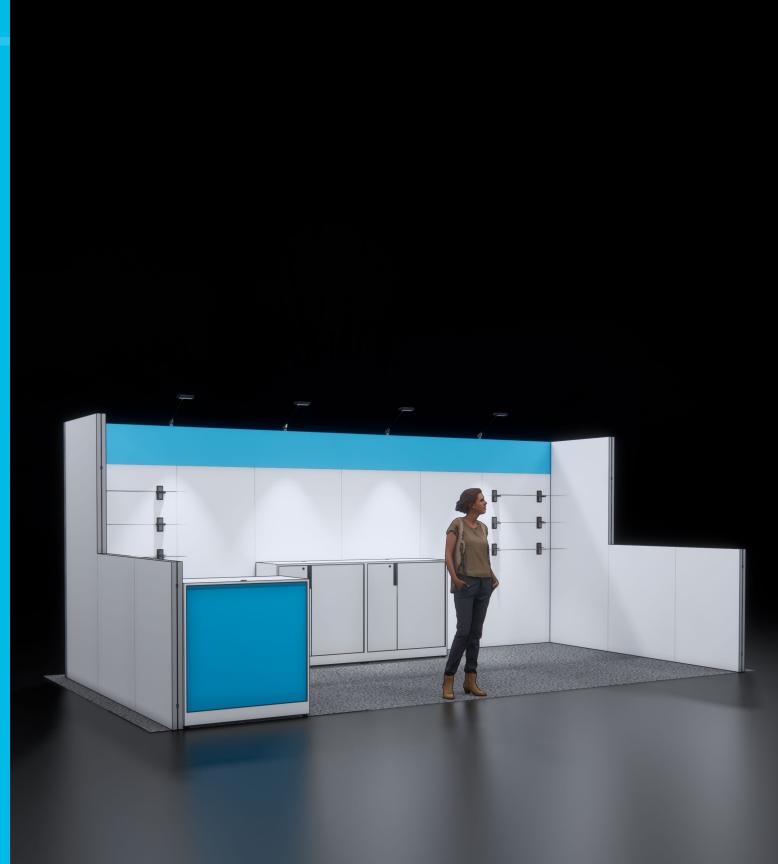

## Package 4 10 x 20ft Booth

Show off your products with this rental exhibit featuring multiple product display areas and lockable storage.

#### **Exhibit features:**

- Modular structure with PVC panel inserts
- Header graphic and cabinet graphics
- One reception cabinet 39in wide x 40in tall
- One storage cabinet 78in wide x 40in tall
- Six shelves mounted as shown with a 20lb. max weight per shelf
- Classic carpet
- Four light fixtures with electric (for light fixtures only)

#### Services Included:

- Exhibit installation and dismantle
- First night vacuuming
- Material handling for exhigbit structure only