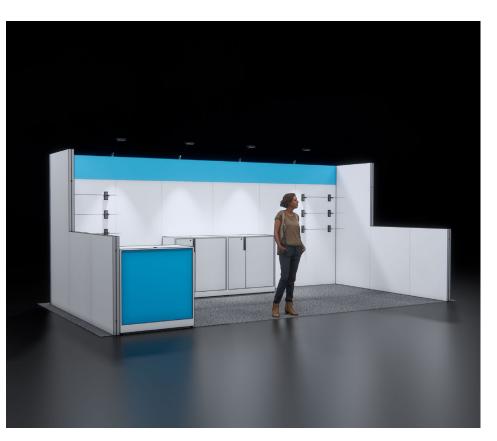

## Package 4 10 x 20ft Booth

Show off your products with this rental exhibit featuring multiple product display areas and lockable storage.

#### **Exhibit features:**

- Modular structure with PVC panel inserts
- Header graphic and cabinet graphics
- One reception cabinet 39in wide x 40in tall
- One storage cabinet 78in wide x 40in tall
- Six shelves mounted as shown with a 20lb. max weight per shelf
- Classic carpet
- Four light fixtures with electric (for light fixtures only)

#### Services Included:

- Exhibit installation and dismantle
- First night vacuuming
- Material handling for exhigbit structure only