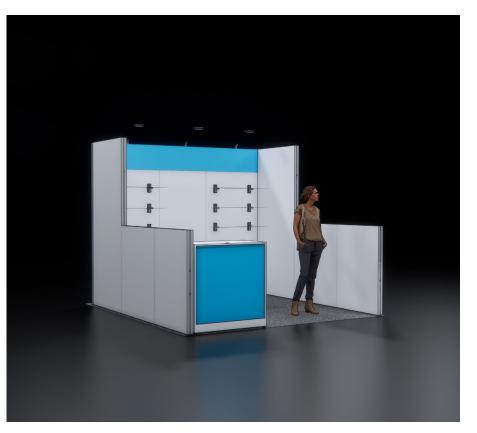

## Package 4 10 x 20ft Booth

Show off your products with this rental exhibit featuring multiple product display areas and lockable storage.

#### **Exhibit features:**

- Modular structure with PVC panel inserts
- Header graphic and cabinet graphics
- One reception cabinet 39in wide x 40in tall
- One storage cabinet 78in wide x 40in tall
- Six shelves mounted as shown with a 20lb. max weight per shelf
- Classic carpet
- Four light fixtures with electric (for light fixtures only)

#### Services Included:

- Exhibit installation and dismantle
- First night vacuuming
- Material handling for exhigbit structure only