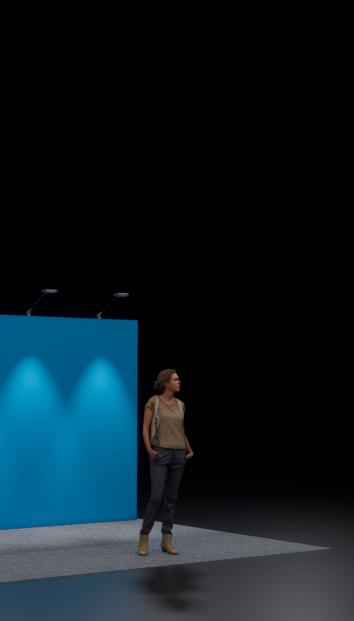

# **Fabric backwall**

These fabric backwalls provide the perfect blank slate to bring your brand to life. The best part is that you own the fabric graphics after the show!

# **10 x 10ft** booth

## **Exhibit Features**

- Custom fabric graphic with zippered carrying case (fabric graphic purchased to keep)
- Rental frame, a 100% recyclable structure
- Classic carpet
- Light fixtures with electric (for light fixtures only)

## Services included

- Exhibit installation and dismantle
- First night vacuuming
- Material handling for exhibit structure only